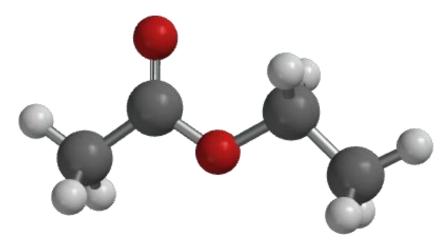

## **Ethyl Acetate**

Ethyl acetate is an organic compound represented by the formula CH<sub>3</sub>COOCH<sub>2</sub>CH<sub>3</sub>. This colorless liquid compound has a sweet smell similar to pear juice, such as some adhesives and acetone.