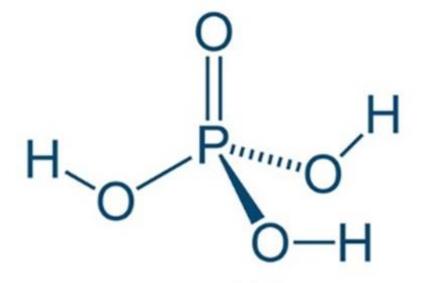

## Phosphoric Acid

Phosphoric acid is a colorless chemical in crystalline form. PVC, carbon steel, stainless steel are used for packaging. Store in a cool, dry place. Store in a tightly closed container.