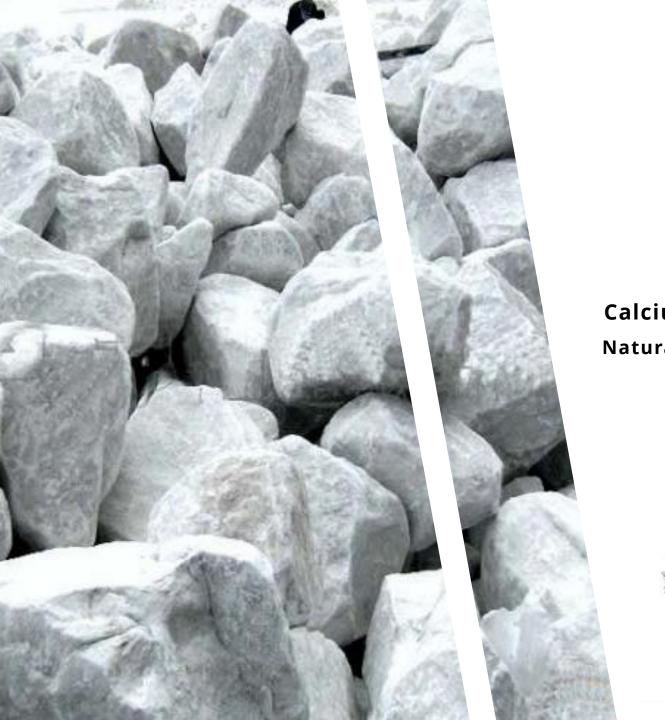

## Calciaum Carbonate

Calcium carbonate is the calcium salt of carboxylic acid.

Natural, ultra-fine calcium carbonate manufactured from high purity and whiteness limestone.

Sodium hydroxide in solid form, also called caustic soda, is an inorganic chemical compound belonging to the strongest alkali.