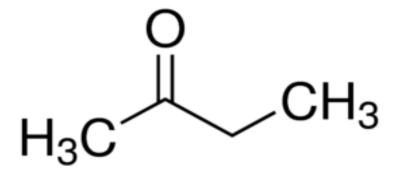

# Methly Ethyl Ketone

MEK (methyl ethyl ketone) is an active organic solvent of ketone type. It can be packed in tank trucks, drums, barges, tank cars.

## Methyl ethyl ketone (2-butanone)