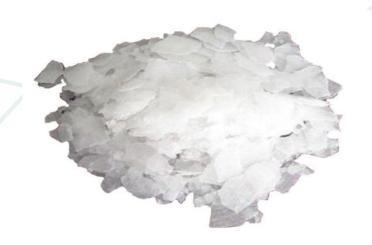

# Sodium Hydroxide

The other name of sodium hydroxide is caustic. it is a white color and it is a moisture-absorbing substance easily dissolves in water.

### Sodium hydroxide, solid