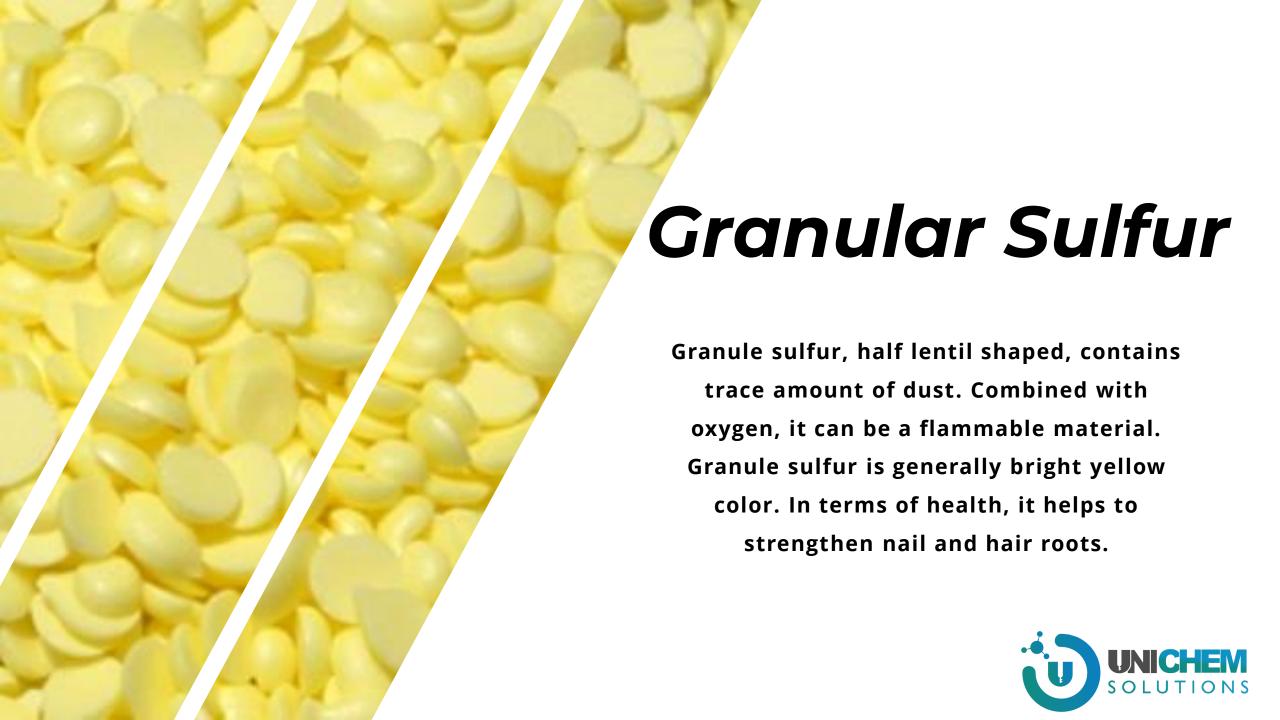

t is mostly used for disinfection.











Fatty acids, C14-18 & C16-18 fatty acid. brown, solid and typical tallow odor. It can be packed in ppolyethylene, stainless steel (grade 304), rubber lined or epoxy lined tanks or drums.







## **Ethyl Acetate**

Ethyl acetate is an organic compound represented by the formula CH<sub>3</sub>COOCH<sub>2</sub>CH<sub>3</sub>. This colorless liquid compound has a sweet smell similar to pear juice, such as some adhesives and acetone.







## Calciaum Carbonate

Calcium carbonate is the calcium salt of carboxylic acid.

Natural, ultra-fine calcium carbonate manufactured from high purity and whiteness limestone.





Sodium hydroxide in solid form, also called caustic soda, is an inorganic chemical compound belonging to the strongest alkali.









## Hydrogen Peroxide

Hydrogen peroxide is a colorless and odorless liquid and soluble in water. It can be used in mining industry, metallurgical industry, cosmetics and pharmaceutical industry etc.



## Labsa

Labsa is known as linear alkyl benzene sulphonic acid. It's corrosive is recommended to use stainless steel tank or carbon steel coated. Use of drums must have double layer polymer coating and free of weld points to avoid the reaction of the sulfonic acid with metal.

$$H_3C(CH_2)_x$$
  $(CH_2)_yCH_3$ 





## Phosphoric Acid

Phosphoric acid is a colorless chemical in crystalline form. PVC, carbon steel, stainless steel are used for packaging. Store in a cool, dry place. Store in a tightly closed container.





## Terephthalic Acid

Purified Terephthalic Acid (PTA) is in the