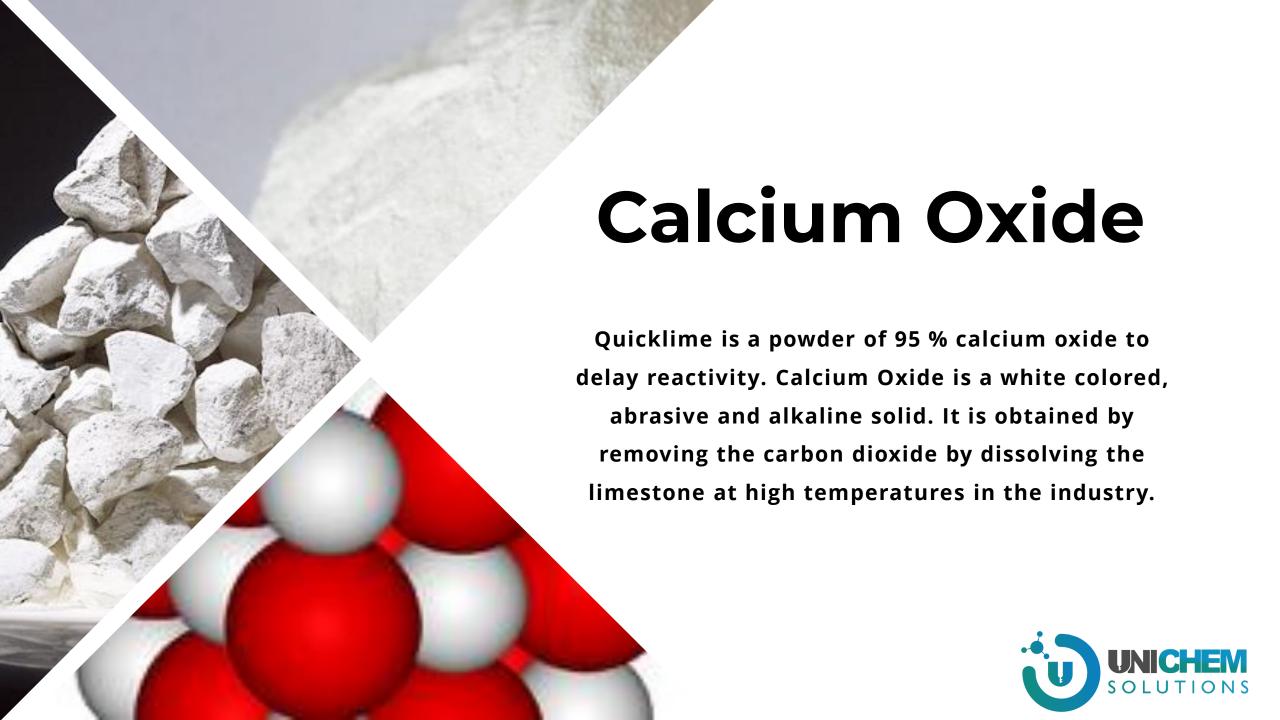

## Calciaum Carbonate

Calcium carbonate is the calcium salt of carboxylic acid.

Natural, ultra-fine calcium carbonate manufactured from high purity and whiteness limestone.

Sodium hydroxide in solid form, also called caustic soda, is an inorganic chemical compound belonging to the strongest alkali.