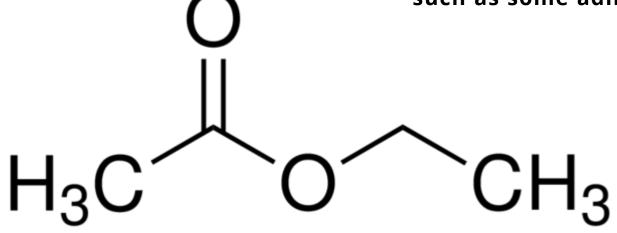

## **Ethyl Acetate**

Ethyl acetate is an organic compound represented by the formula CH<sub>3</sub>COOCH<sub>2</sub>CH<sub>3</sub>. This colorless liquid compound has a sweet smell similar to pear juice, such as some adhesives and acetone.