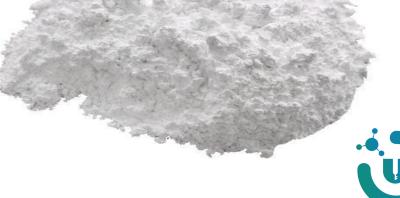

## Calciaum Carbonate

Calcium carbonate is the calcium salt of carboxylic acid.

Natural, ultra-fine calcium carbonate manufactured from high purity and whiteness limestone.

Sodium hydroxide in solid form, also called caustic soda, is an inorganic chemical compound belonging to the strongest alkali.