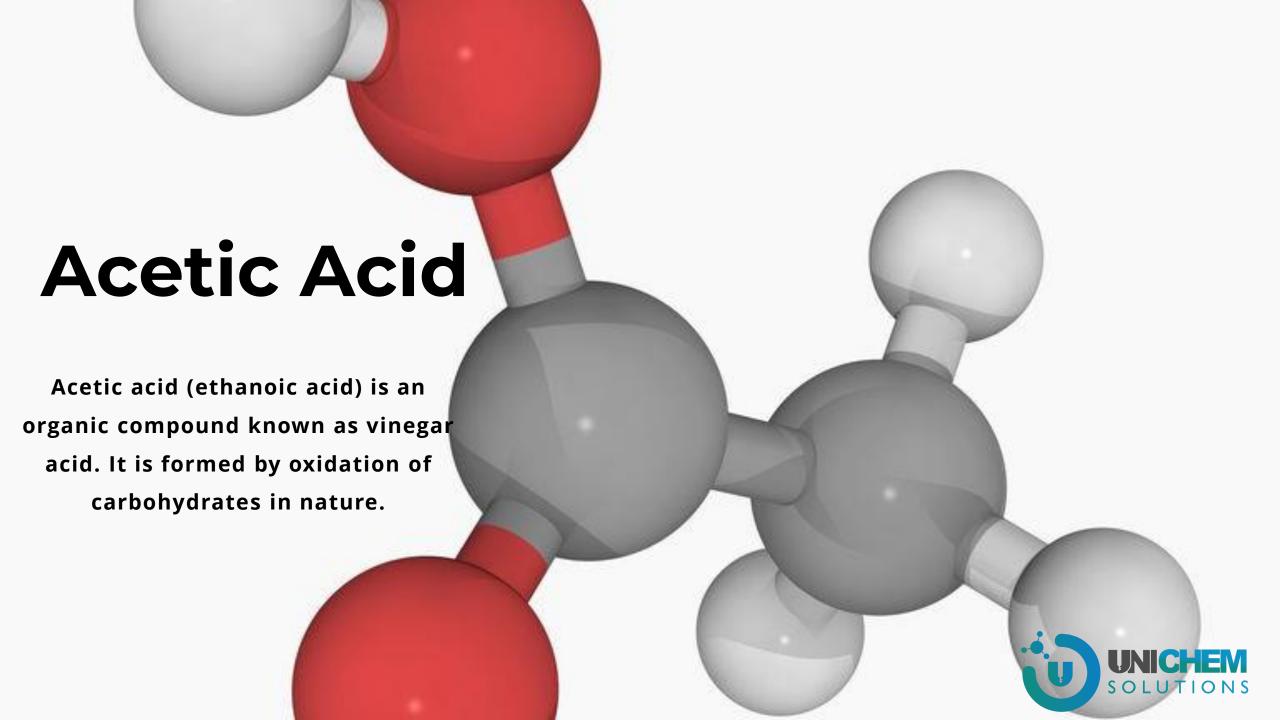

## **Ethyl Acetate**

Ethyl acetate is an organic compound represented by the formula CH<sub>3</sub>COOCH<sub>2</sub>CH<sub>3</sub>. This colorless liquid compound has a sweet smell similar to pear juice, such as some adhesives and acetone.